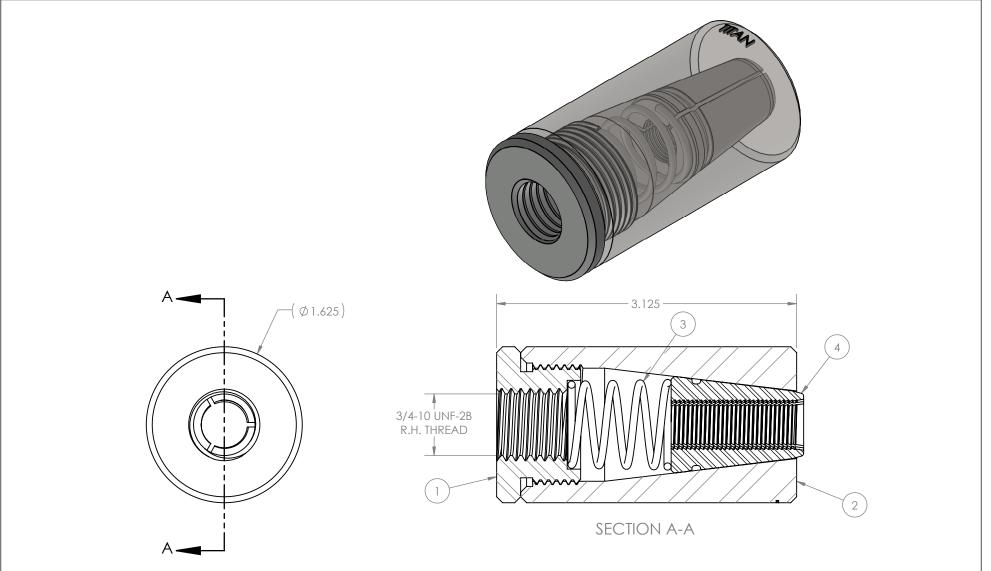

| ITEM NO. | PART NUMBER | DESCRIPTION                           | QTY. |
|----------|-------------|---------------------------------------|------|
| 1        | BC003       | THREADED CAP,FIXED END,0.5"           | 1    |
| 2        | BC004       | R.H. THREADED BODY,0.5"               | 1    |
| 3        | BC005       | Spring                                | 1    |
| 4        | WG50133ZRM  | 3PC WEDGE,ZINC<br>PLATED,W/METAL RING | 1    |

SCALE: 1:1 SHEET SIZE: A SHEET: 1 OF 1

| 4 | ATLAS                 |   |
|---|-----------------------|---|
| 7 | POST-TENSION PRODUCTS | 7 |

712A W SIMONDS RD SEAGOVILLE, TX 75159 DESCRIPTION:

TITAN 0.5" FIXED-END BARRIER CABLE CHUCK FOR ALL THREAD (SALES DRAWING)

PART NO:

BC50FF

A