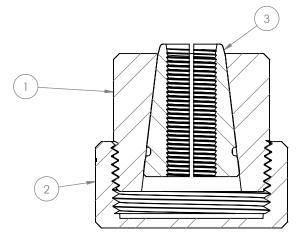

SECTION A-A

| ITEM NO. | PART NUMBER | DESCRIPTION                           | QTY. |
|----------|-------------|---------------------------------------|------|
| 1        | BC001       | THREADED CHUCK, 0.5"                  | 1    |
| 2        | BC002       | THREADED CHUCK CAP                    | 1    |
| 3        | WG50133ZRM  | 3PC WEDGE,ZINC<br>PLATED,W/METAL RING | 1    |