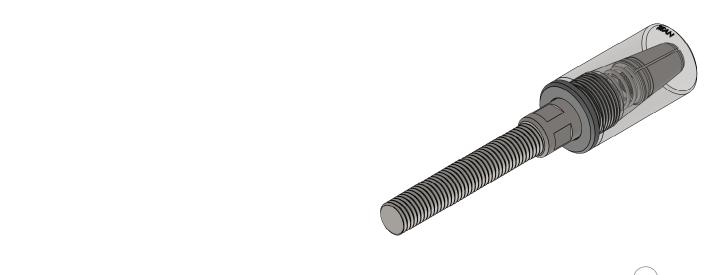

SCALE: 1:2 SHEET SIZE: A SHEET: 1 OF 1

712A W SIMONDS RD SEAGOVILLE, TX 75159 DESCRIPTION:

TITAN 0.5" ADJUSTABLE BARRIER CABLE ANCHOR, MALE (SALES DRAWING)

PART NO:

REV BC50AM