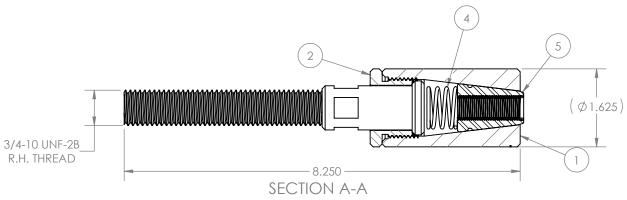

| ITEM NO. | PART NUMBER | DESCRIPTION                           | QTY. |
|----------|-------------|---------------------------------------|------|
| 1        | BC007       | L.H. THREADED BODY,0.5"               | 1    |
| 2        | BC008       | TITAN CAP,0.5"                        | 1    |
| 3        | BC009       | MALE STEM,0.5"                        | 1    |
| 4        | BC010       | Spring                                | 1    |
| 5        | WG50133ZRM  | 3PC WEDGE,ZINC<br>PLATED,W/METAL RING | 1    |

SCALE: 1:2 SHEET SIZE: A SHEET: 1 OF 1

712A W SIMONDS RD SEAGOVILLE, TX 75159 DESCRIPTION:

TITAN 0.5" ADJUSTABLE BARRIER CABLE ANCHOR, MALE (SALES DRAWING)

PART NO:

REV BC50AM