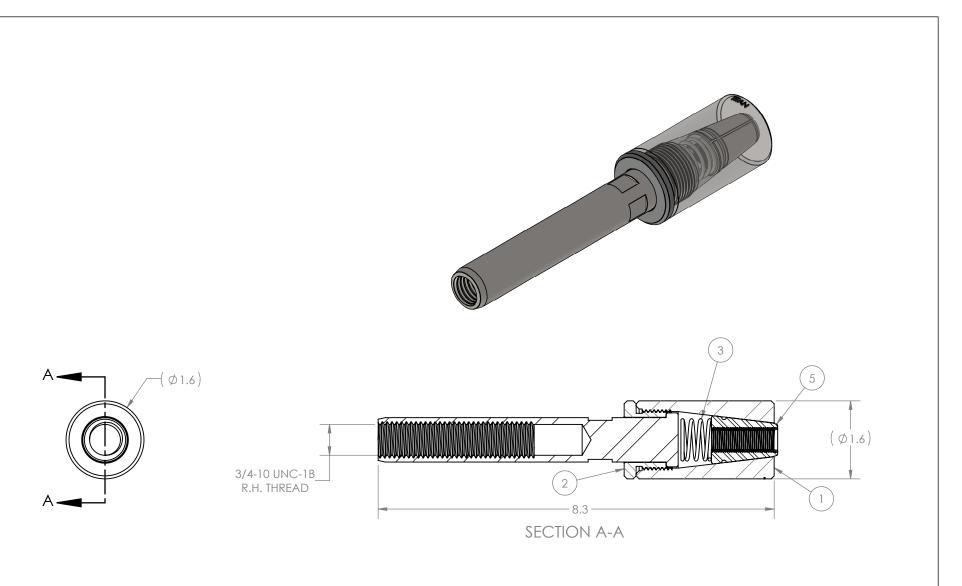

| ITEM NO. | PART NUMBER | DESCRIPTION                           | QTY. |
|----------|-------------|---------------------------------------|------|
| 1        | BC007       | L.H. THREADED BODY,0.5"               | 1    |
| 2        | BC008       | TITAN CAP,0.5"                        | 1    |
| 3        | BC010       | SPRING                                | 1    |
| 4        | BC011       | FEMALE STEM,0.5"                      | 1    |
| 5        | WG50133ZRM  | 3PC WEDGE,ZINC<br>PLATED,W/METAL RING | 1    |