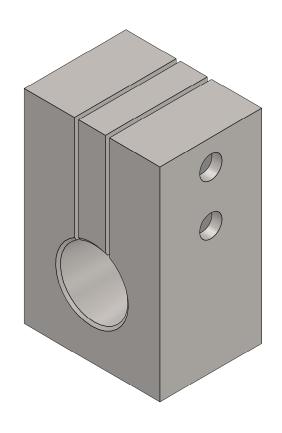

| ITEM NO. | PART NUMBER         | DESCRIPTION                         | QTY. |
|----------|---------------------|-------------------------------------|------|
| 1        | AN5TSA-1            | TROUBLESHOOTING<br>ANCHOR,0.5",BODY | 1    |
| 2        | SHCS-03750-24-15000 | SHCS,.375-24-1.5000 LG              | 2    |

SCALE: 1:1 SHEET SIZE: A SHEET: 1 OF 1

| 4 | ATLAS                 |   |
|---|-----------------------|---|
| 7 | POST-TENSION PRODUCTS | 7 |

712A W SIMONDS RD SEAGOVILLE, TX 75159

DESCRIPTION:
TROUBLESHOOTING ANCHOR,0.5"