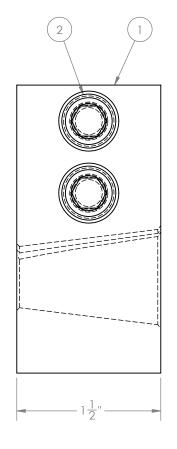

| ITEM NO. | PART NUMBER         | DESCRIPTION                         | QTY. |
|----------|---------------------|-------------------------------------|------|
| 1        | AN5TSA-1            | TROUBLESHOOTING<br>ANCHOR,0.5",BODY | 1    |
| 2        | SHCS-03750-24-15000 | SHCS,.375-24-1.5000 LG              | 2    |

SCALE: 1:1 SHEET SIZE: A SHEET: 1 OF 1

| 4 | ATLAS                 |   |
|---|-----------------------|---|
| 7 | POST-TENSION PRODUCTS | 7 |

712A W SIMONDS RD SEAGOVILLE, TX 75159

DESCRIPTION:
TROUBLESHOOTING ANCHOR,0.5"