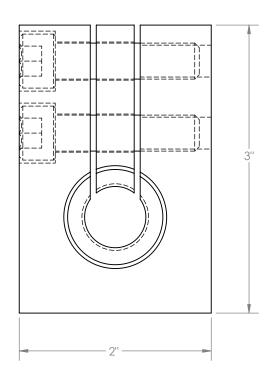

| ITEM NO. | PART NUMBER         | DESCRIPTION                         | QTY. |
|----------|---------------------|-------------------------------------|------|
| 1        | AN5TSA-1            | TROUBLESHOOTING<br>ANCHOR,0.5",BODY | 1    |
| 2        | SHCS-03750-24-15000 | SHCS,.375-24-1.5000 LG              | 2    |

SCALE: 1:1 SHEET SIZE: A SHEET: 1 OF 1

| 4 | ATLAS                 |   |
|---|-----------------------|---|
| 7 | POST-TENSION PRODUCTS | 7 |

712A W SIMONDS RD SEAGOVILLE, TX 75159

DESCRIPTION:
TROUBLESHOOTING ANCHOR,0.5"